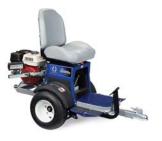

# GRACO TAPELAZER™ HP AUTOMATIC

MAKING TAPE LINE MARKING USER-FRIENDLY AND COST EFFECTIVE.

Apply tape automatically with the comfort and productivity of a large taper truck and the accuracy of a walk-behind taper with Graco's TapeLazer HP Automatic.

## MAIN ADVANTAGES OF THE TAPELAZER™ HP:

REDUCED DOWNTIME WITH THE QUIKCHANGE™ OIL-FREE, SINGLE BLADE DESIGN

ADJUSTABLE CARRIAGE ALLOWS YOU TO DRIVE CLOSE TO THE ROAD EDGE

FAST TAPE LOADING SYSTEM DESIGNED FOR EASY TAPE LOADING AND BETTER ALIGNMENT FOR STRAIGHTER LINES

INCREASED PRODUCTIVITY WITH LINEDRIVER™
OPTION

Start/stop with push of a button and auto-skips!