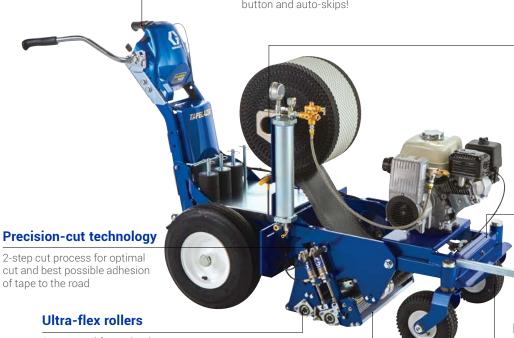

## **EZ Load tape system**

Tool-less locator collars and EasyMark™ guides for fast, accurate tape loading

## Adjustable carriage

Allows tape to be applied within 8 cm of a road edge

#### **Dual swivel wheels**

Keeps wheels out of the primer and rocks out of the tape

### QuikChange™ no-stick blade

Fast blade changeout keeps you running

Add a LineDriver, gas or electrical, for unmatched performance.