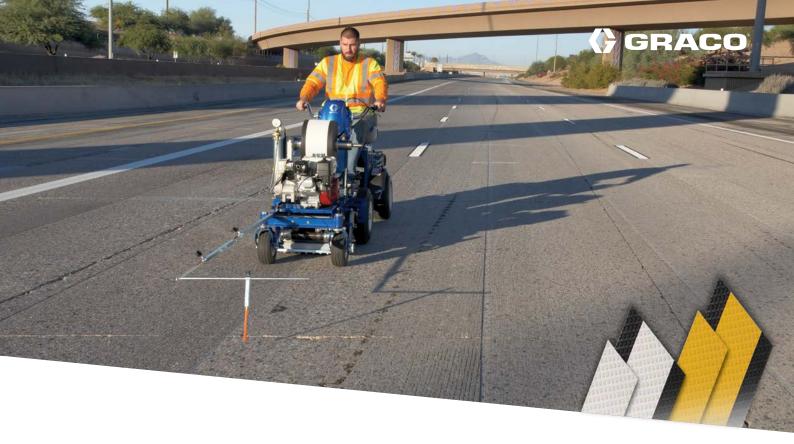

# GRACO TAPELAZER™ HP AUTOMATIC

MAKING TAPE LINE MARKING USER-FRIENDLY AND COST EFFECTIVE.

Apply tape automatically with the comfort and productivity of a large taper truck and the accuracy of a walk-behind taper with Graco's TapeLazer HP Automatic.